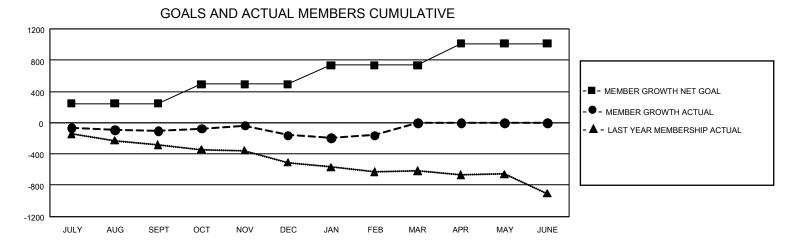

## GAT MONTHLY MEMBERSHIP PROGRESS REPORT

GMT Constitutional Area 1, Group K

REPORT DOES NOT INCLUDE CLUBS IN UNDISTRICTED AREAS.

| Clubs                 |               |           |               | Members               |                          |                         |                                                    |
|-----------------------|---------------|-----------|---------------|-----------------------|--------------------------|-------------------------|----------------------------------------------------|
| RESULTS FOR 2021-2022 |               |           |               | RESULTS FOR 2021-2022 |                          |                         |                                                    |
| QUARTER               | NEW CLUB GOAL | NEW CLUBS | DROPPED CLUBS | QUARTER               | EMBER GROWTH NET<br>GOAL | MEMBER GROWTH<br>ACTUAL | DROPPED MEMBERS<br>ACTUAL (including<br>transfers) |
| JULY/AUG/SEPT         | 9             | 0         | 4             | JULY/AUG/SEPT         | 247                      | 303                     | 369                                                |
| OCT/NOV/DEC           | 9             | 1         | 3             | OCT/NOV/DEC           | 244                      | 501                     | 526                                                |
| JAN/FEB/MAR           | 18            | 0         | 0             | JAN/FEB/MAR           | 245                      | 269                     | 234                                                |
| APR/MAY/JUNE          | 12            | 0         | 0             | APR/MAY/JUNE          | 277                      | 0                       | 0                                                  |