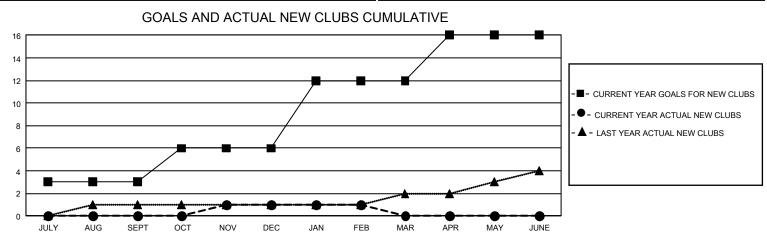

## GAT MONTHLY MEMBERSHIP PROGRESS REPORT

GMT Constitutional Area 1, Group K

REPORT DOES NOT INCLUDE CLUBS IN UNDISTRICTED AREAS.

| Clubs                 |               |           |               | Members               |                          |                         |                                                    |
|-----------------------|---------------|-----------|---------------|-----------------------|--------------------------|-------------------------|----------------------------------------------------|
| RESULTS FOR 2021-2022 |               |           |               | RESULTS FOR 2021-2022 |                          |                         |                                                    |
| QUARTER               | NEW CLUB GOAL | NEW CLUBS | DROPPED CLUBS | QUARTER               | EMBER GROWTH NET<br>GOAL | MEMBER GROWTH<br>ACTUAL | DROPPED MEMBERS<br>ACTUAL (including<br>transfers) |
| JULY/AUG/SEPT         | 9             | 0         | 4             | JULY/AUG/SEPT         | 247                      | 303                     | 369                                                |
| OCT/NOV/DEC           | 9             | 1         | 3             | OCT/NOV/DEC           | 244                      | 501                     | 526                                                |
| JAN/FEB/MAR           | 18            | 0         | 0             | JAN/FEB/MAR           | 245                      | 269                     | 234                                                |
| APR/MAY/JUNE          | 12            | 0         | 0             | APR/MAY/JUNE          | 277                      | 0                       | 0                                                  |